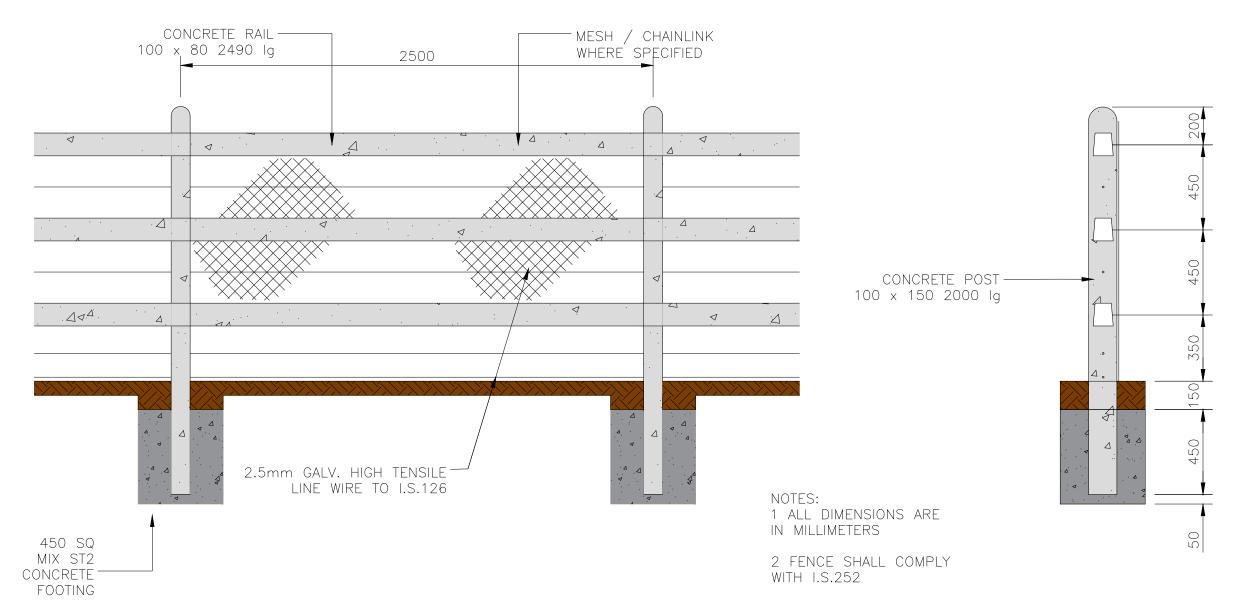

CONCRETE POST AND RAIL FENCE

FIGURED DIMENSIONS ONLY TO BE TAKEN FROM
THIS DRAWING.
ALL DRAWINGS TO BE CHECKED BY THE CONTRACTOR
ON SITE.
ENGINEER TO BE INFORMED OF ANY DISCREPANCIES BEFORE
ANY WORK COMMENCES.
THIS DRAWING TO BE READ IN CONJUNCTION WITH ALL
OTHER RELEVANT DRAWINGS AND SPECIFICATIONS.